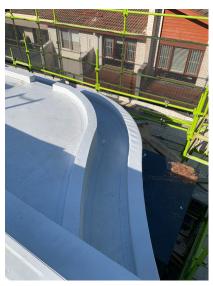

# Private Residence Double Bay, NSW

#### **System**

FLAGON SR Single-ply PVC Warm Roof System

#### **Application**

External Terrace & Curved Roof