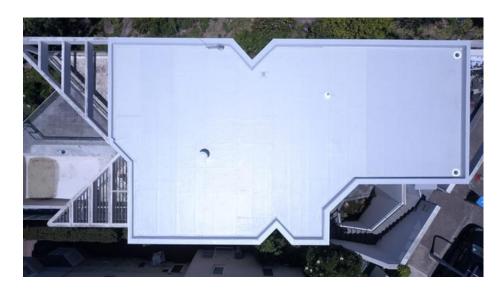

# Aged Care Facility Kirribilli, NSW

#### **System**

FLAGON SFc Single-ply PVC

#### **Application**

External Roof Terrace