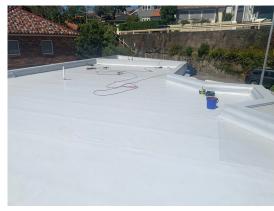

# **Private Residence Mosman, NSW**

#### **System**

FLAGON SFc Single-ply PVC

### **Application**