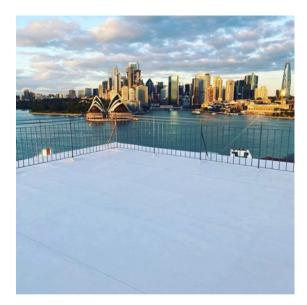

# Aged Care Facility Kirribilli, NSW

#### **System**

FLAGON SFc Single-ply PVC

#### **Application**

External Roof Terrace