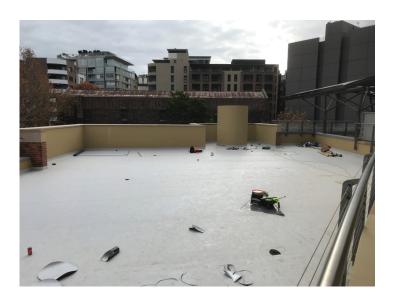

# Aged Care Facility Kirribilli, NSW

#### **System**

FLAGON SFc Single-ply PVC

#### **Application**

External Roof Terrace