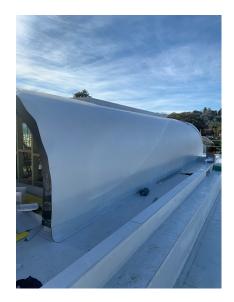

# Private Residence Double Bay, NSW

#### **System**

FLAGON SR Single-ply PVC Warm Roof System

#### **Application**

External Terrace & Curved Roof