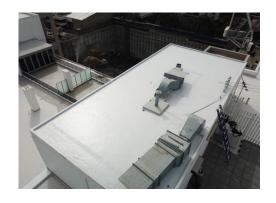

# McKinnon Secondary College, VIC

#### **System**

FLAGON SFc Single-ply PVC

### **Application**