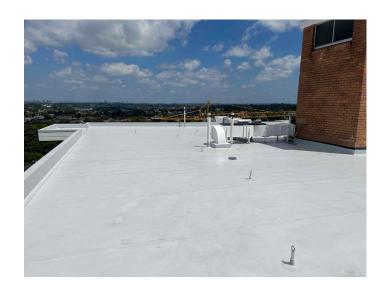

# Aged Care Facility Kirribilli, NSW

#### **System**

FLAGON SFc Single-ply PVC

#### **Application**

External Roof Terrace