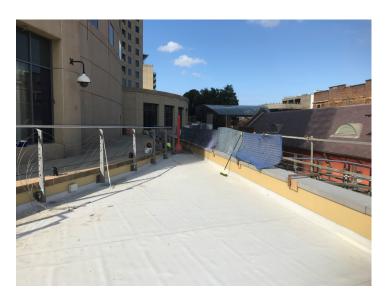

# Aged Care Facility Kirribilli, NSW

#### **System**

FLAGON SFc Single-ply PVC

#### **Application**

External Roof Terrace