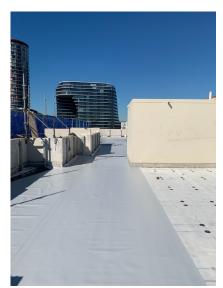

# Aged Care Facility Kirribilli, NSW

#### **System**

FLAGON SFc Single-ply PVC

#### **Application**

External Roof Terrace