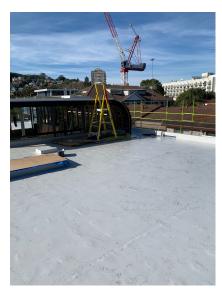

# McKinnon Secondary College, VIC

#### **System**

FLAGON SFc Single-ply PVC

### **Application**