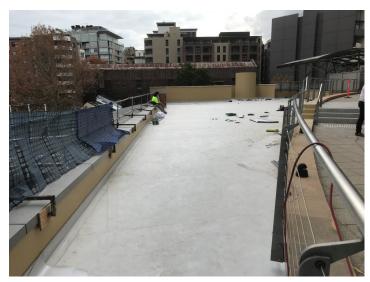

# Aged Care Facility Kirribilli, NSW

#### **System**

FLAGON SFc Single-ply PVC

#### **Application**

External Roof Terrace