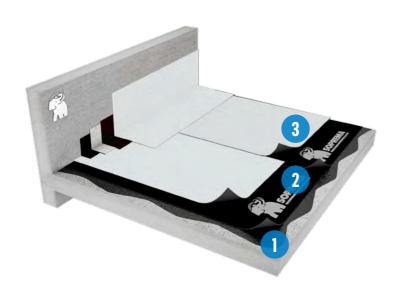

# **CONVENTIONAL SYSTEM**

#### **OPTION 1: SBS System**

1. Primer: ANTIROCK PRIMER

2. Base Sheet: **SOPRALENE FLAM 180** 

3. Cap Sheet: SOPRALENE FLAM 180 GR

#### **OPTION 2: APP System**

1. Primer: ANTIROCK PRIMER

2. Base Sheet: SOPRASUN PLUS 3

3. Cap Sheet: SOPRASUN PLUS 4.5KG MINERAL