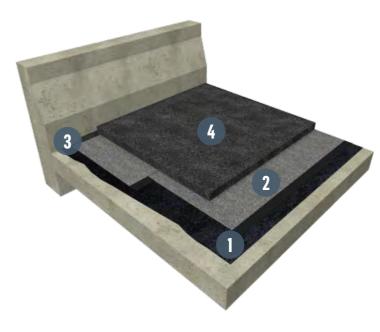

# **SOPRA-ISO BLUE**

SOPRA-ISO BLUE is a high performance thermal insulation board, composed of closed-cell polyisocyanurate (PIR) foam.

It is laminated on both sides with textured aluminium facer, providing great fire resistance. The blue upper-facing provides a glare-free surface, easing the installation process.

DENSITY: 34 kg/m<sup>3</sup> R-VALUE (80mm): R 4.00

- ✓ SUPERIOR COMPRESSIVE STRENGTH AND GREAT DIMENSIONAL STABILITY
- ✓ GREAT FIRE RESISTANCE