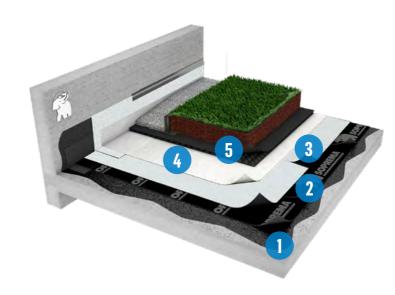

### (SPEEN ROOF AND PLANTER BOXES SYSTEM)

#### **OPTION 1: SBS System**

1. Primer: ANTIROCK PRIMER

2. Base Sheet: SOPRALENE FLAM 180

3. Cap Sheet: SOPRALENE FLAM JARDIN CAP (anti-root)

4. Separation sheet: **GEOLAND PT FR 200** (optional)

5. Drainage board: **SOPRADRAIN ECO 10** 

#### **OPTION 2: APP System**

1. Primer: ANTIROCK PRIMER

2. Base Sheet: SOPRASUN PLUS 3

3. Cap Sheet: SOPRAGUM GARDEN 4 PLUS (anti-root)

4. Separation sheet: GEOLAND PT FR 200 (optional)5. Drainage board: SOPRADRAIN ECO 10