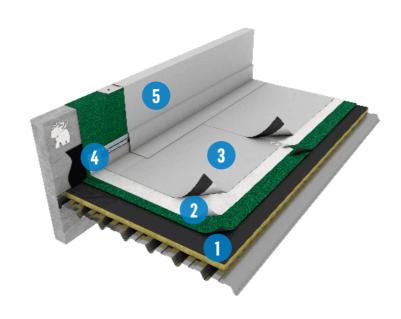

# **CONVENTIONAL SYSTEM**

#### **OPTION 1: SBS System**

1. Primer: ANTIROCK PRIMER

2. Base Sheet: **SOPRALENE FLAM 180** 

3. Cap Sheet: SOPRALENE FLAM 180 GR

#### **OPTION 2: APP System**

1. Primer: ANTIROCK PRIMER

2. Base Sheet: SOPRASUN PLUS 3

3. Cap Sheet: SOPRASUN PLUS 4.5KG MINERAL