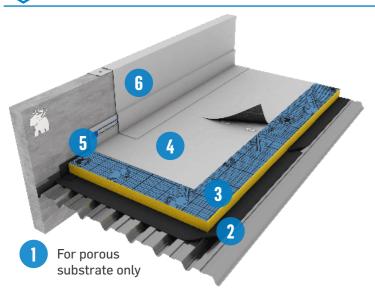

# **COLPHENE** BELOW GROUND SYSTEMS

Our COLPHENE systems are are compatible with all types of foundations, they are fully bonded to structreal concrete and are adapted to hydrostatic water head and construction methodology. hydrostatic water head and construction methodology.

- Protection/Drainage board: SOPRADRAIN ECO 10, SOPRADRAIN 10 or SOPRADRAIN 20
- 2. Adhesive for vertical: **ELASTOCOL STICK** primer
- **3.** Waterproof membrane for vertical: **COLPHENE BSW V**
- Waterproof membrane for horizontal: **COLPHENE BSW UNI NG**
- **5.** Pile cap detail for above water table: ALSAN EP M and ALSAN EP CAP

#### Double layer system:

**SOPRALENE FLAM 180** base sheet membrane

#### Membrane separation layer:

**GEOLAND PP FR** (optional, depending on the substrate)