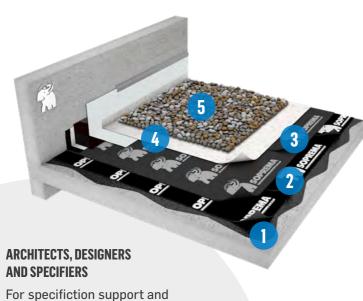

# **CONVENTIONAL SYSTEM**

#### **OPTION 1: SBS System**

1. Primer: ANTIROCK PRIMER

2. Base Sheet: **SOPRALENE FLAM 180** 

3. Cap Sheet: SOPRALENE FLAM 180 GR

#### **OPTION 2: APP System**

1. Primer: ANTIROCK PRIMER

2. Base Sheet: SOPRASUN PLUS 3

3. Cap Sheet: SOPRASUN PLUS 4.5KG MINERAL

# ARCHITECTS, DESIGNERS AND SPECIFIERS

For specifiction support and project assistance speak to your local SOPREMA representative, or email us at info@soprema.com.au

8 | SOPREMA WATERPROOFING SYSTEMS ARCHITECTS, DESIGNERS AND SPECIFIERS GUIDE