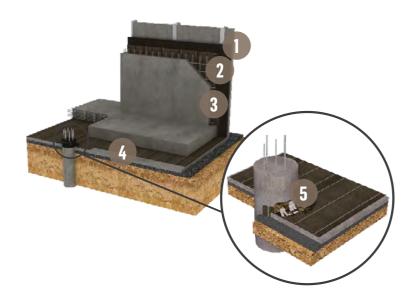

# **CONVENTIONAL SYSTEM**

#### **OPTION 1: SBS System**

1. Primer: ANTIROCK PRIMER

2. Base Sheet: **SOPRALENE FLAM 180** 

3. Cap Sheet: SOPRALENE FLAM 180 GR

#### **OPTION 2: APP System**

1. Primer: ANTIROCK PRIMER

2. Base Sheet: SOPRASUN PLUS 3

3. Cap Sheet: SOPRASUN PLUS 4.5KG MINERAL