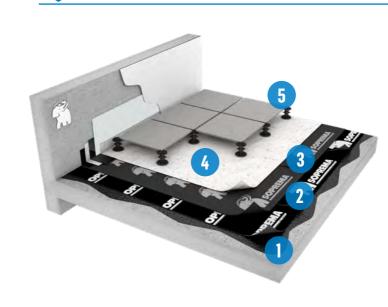

# ( PAVED SYSTEM

#### **OPTION 1: SBS System**

1. Primer: ANTIROCK PRIMER

2. Base Sheet: SOPRALENE FLAM 180

Base Sheet (2nd layer): SOPRALENE FLAM 180

Separation sheet: **GEOLAND PT FR 200** (optional)

5. Pavers on pedetals

#### **OPTION 2: APP System**

1. Primer: ANTIROCK PRIMER

2. Base Sheet: SOPRASUN PLUS 3

3. Base Sheet (2nd layer): SOPRASUN PLUS 3

4. Separation sheet: **GEOLAND PT FR 200** (optional)

5. Pavers on pedetals