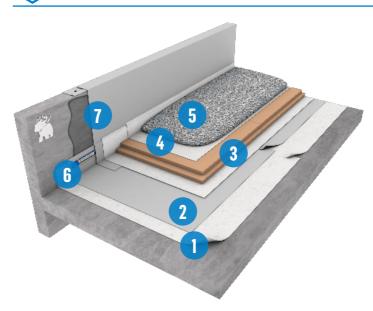

# ( PAVED SYSTEM

#### **OPTION 1: SBS System**

1. Primer: ANTIROCK PRIMER

2. Base Sheet: SOPRALENE FLAM 180

Base Sheet (2nd layer): SOPRALENE FLAM 180

Separation sheet: **GEOLAND PT FR 200** (optional)

5. Pavers on pedetals

#### **OPTION 2: APP System**

1. Primer: ANTIROCK PRIMER

2. Base Sheet: SOPRASUN PLUS 3

3. Base Sheet (2nd layer): SOPRASUN PLUS 3

4. Separation sheet: **GEOLAND PT FR 200** (optional)

5. Pavers on pedetals