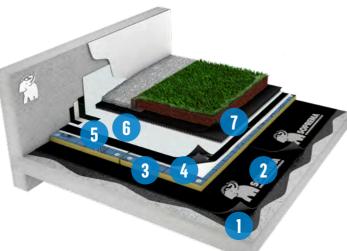

#### **OPTION 2: APP System**

1. Adhesive: ELASTOCOL STICK

2. Vapour control layer: SOPRAVAP'R

3. Insulation: SOPRA-ISO BLUE

4. Fire resistant separation layer: **SOPRAVOILE 100** 

5. Base sheet: **SOPRASUN PLUS 3** 

**6.** Cap sheet: **SOPRAGUM GARDEN 4 PLUS** (anti-root)

7. Drainage board: SOPRADRAIN ECO 10