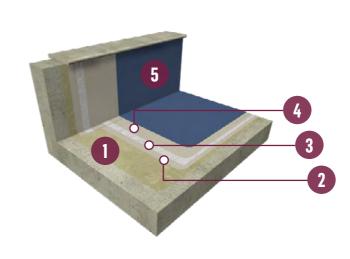

# **CONVENTIONAL SYSTEM**

#### **OPTION 1: SBS System**

1. Primer: ANTIROCK PRIMER

2. Base Sheet: **SOPRALENE FLAM 180** 

3. Cap Sheet: SOPRALENE FLAM 180 GR

#### **OPTION 2: APP System**

1. Primer: ANTIROCK PRIMER

2. Base Sheet: SOPRASUN PLUS 3

3. Cap Sheet: SOPRASUN PLUS 4.5KG MINERAL