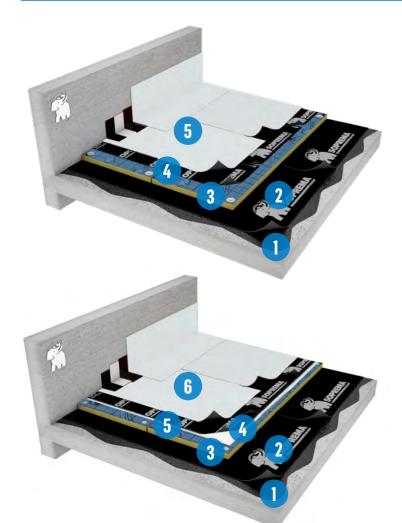

# WARM ROOF SYSTEM

#### **OPTION 1: SBS System**

1. Primer: ELASTOCOL STICK

2. Vapour control layer: SOPRAVAP'R

Insulation: SOPRA-ISO BLUE

4. Base sheet mechanically fixed: SOPRAFIX BASE 630

5. Cap sheet: SOPRALENE FLAM 180 GR

#### **OPTION 2: APP System**

1. Primer: ELASTOCOL STICK

2. Vapour control layer: SOPRAVAP'R

3. Insulation: SOPRA-ISO BLUE

Fire resistant separation layer: **SOPRAVOILE 100** 

5. Base sheet mechanically fixed: SOPRASUN PLUS 3

6. Cap sheet: SOPRASUN PLUS 4.5KG MINERAL