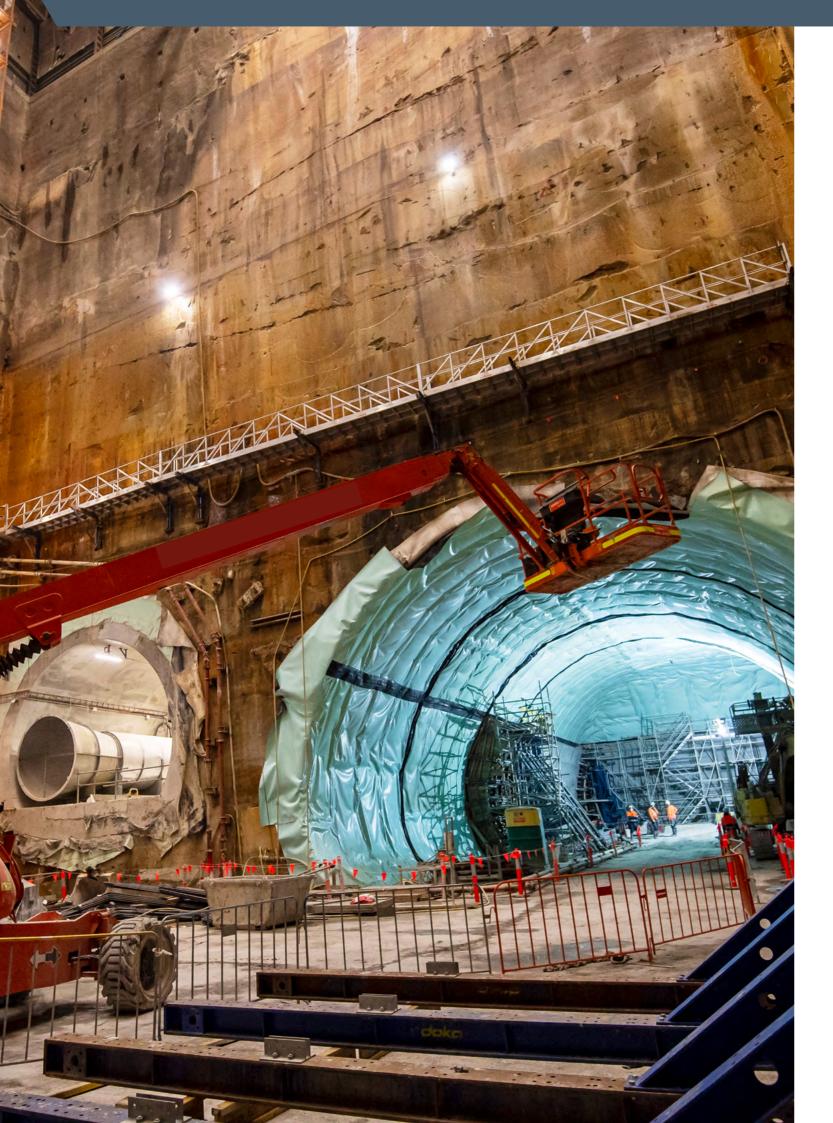

# TUNNEL SYSTEMS

FLAGON synthetic membranes are used as the waterproofing layer in the construction of bored tunnels and linis. FLAGON also offers all of the accessories and equipment necessary to carry out all projects: joints, injection hoses, laminated sheets, hot air welding and testing equipment.

# FLAGON DOUBLE LAYER REPAIRABLE SYSTEM

- 1. Substrate
- 2. Concrete screed
- 3. Separation layer: GEOLAND PP FR
- . FLAGON PVC DISC
- . Waterproofing membrane: FLAGON BSL
- 6. Waterstop: FLAGON COMPARTMENT JOINT W6
- 7. Protection layer: FLAGON PZ
- 8. Anchoring system: FLAGON ANCHOR
- SOPRAHOSE 13
- 10. Concrete lining