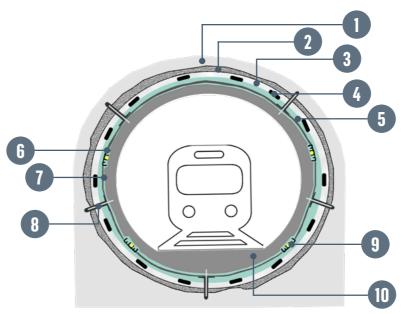

# FLAGON DOUBLE LAYER REPAIRABLE SYSTEM

- 1. Substrate
- 2. Concrete screed
- 3. Separation layer: GEOLAND PP FR
- . FLAGON PVC DISC
- . Waterproofing membrane: FLAGON BSL
- 6. Waterstop: FLAGON COMPARTMENT JOINT W6
- 7. Protection layer: FLAGON PZ
- 8. Anchoring system: FLAGON ANCHOR
- SOPRAHOSE 13
- 10. Concrete lining