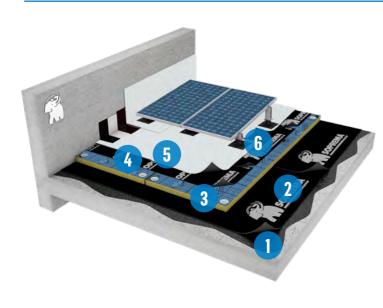

# SOLAR ROOF SYSTEM

#### **OPTION 1: SBS System**

1. Primer: ANTIROCK PRIMER

2. Base Sheet: **SOPRALENE FLAM 180** 

3. Cap Sheet: SOPRALENE FLAM 180 GR

4. Solar Support: **SOPRASOLAR FIX EVO TILT BITUMEN** 

#### **OPTION 2: APP System**

1. Primer: ANTIROCK PRIMER

2. Base Sheet: SOPRASUN PLUS 3 PLAIN

3. Cap Sheet: SOPRASUN PLUS 4.5KG MINERAL

4. Solar Support: SOPRASOLAR FIX EVO TILT BITUMEN