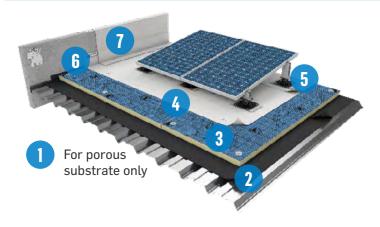

# SOLAR ROOF SYSTEM

#### **OPTION 1: SBS System**

1. Primer: ANTIROCK PRIMER

2. Base Sheet: **SOPRALENE FLAM 180** 

3. Cap Sheet: SOPRALENE FLAM 180 GR

4. Solar Support: **SOPRASOLAR FIX EVO TILT BITUMEN** 

#### **OPTION 2: APP System**

1. Primer: ANTIROCK PRIMER

2. Base Sheet: SOPRASUN PLUS 3 PLAIN

3. Cap Sheet: SOPRASUN PLUS 4.5KG MINERAL

4. Solar Support: SOPRASOLAR FIX EVO TILT BITUMEN