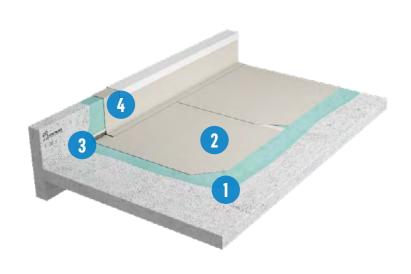

#### **OPTION 1: SBS System**

1. Primer: ANTIROCK PRIMER

2. Base Sheet: **SOPRALENE FLAM 180** 

3. Cap Sheet: SOPRALENE FLAM 180 GR

#### **OPTION 2: APP System**

1. Primer: ANTIROCK PRIMER

2. Base Sheet: SOPRASUN PLUS 3

3. Cap Sheet: SOPRASUN PLUS 4.5KG MINERAL