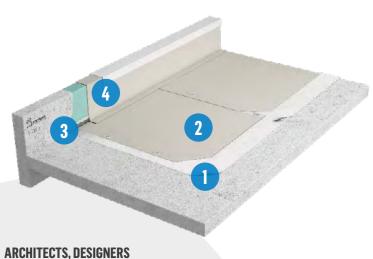

# **CONVENTIONAL SYSTEM**

#### **OPTION 1: SBS System**

1. Primer: ANTIROCK PRIMER

2. Base Sheet: **SOPRALENE FLAM 180** 

3. Cap Sheet: SOPRALENE FLAM 180 GR

#### **OPTION 2: APP System**

1. Primer: ANTIROCK PRIMER

2. Base Sheet: SOPRASUN PLUS 3

3. Cap Sheet: SOPRASUN PLUS 4.5KG MINERAL