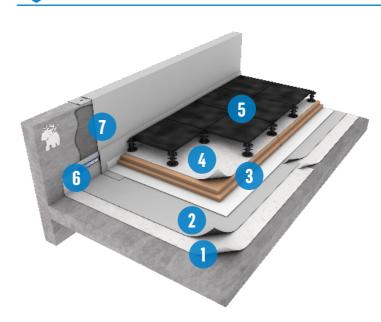

# **BALLASTED SYSTEM**

project assistance, speak to your local SOPREMA representative or email us at info@soprema.com.au

#### **OPTION 1: SBS System**

. Primer: ANTIROCK PRIMER

2. Base Sheet: SOPRALENE FLAM 180

3. Base Sheet (2nd layer): SOPRALENE FLAM 180

4. Separation sheet: GEOLAND PT FR 200

5. Ballast (gravel)

#### **OPTION 2: APP System**

1. Primer: ANTIROCK PRIMER

2. Base Sheet: SOPRASUN PLUS 3 PLAIN

3. Base Sheet (2nd layer): SOPRASUN PLUS 3

4. Separation sheet: GEOLAND PT FR 200

5. Ballast (gravel)