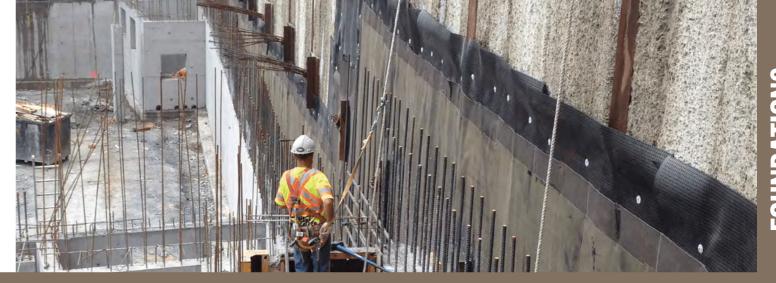

# **COLPHENE** BELOW GROUND SYSTEMS

Our COLPHENE systems are are compatible with all types of foundations, they are fully bonded to structreal concrete and are adapted to hydrostatic water head and construction methodology. hydrostatic water head and construction methodology.

- Protection/Drainage board: SOPRADRAIN ECO 10, SOPRADRAIN 10 or SOPRADRAIN 20
- 2. Adhesive for vertical: **ELASTOCOL STICK** primer
- **3.** Waterproof membrane for vertical: **COLPHENE BSW V**
- Waterproof membrane for horizontal: **COLPHENE BSW UNI NG**
- **5.** Pile cap detail for above water table: ALSAN EP M and ALSAN EP CAP