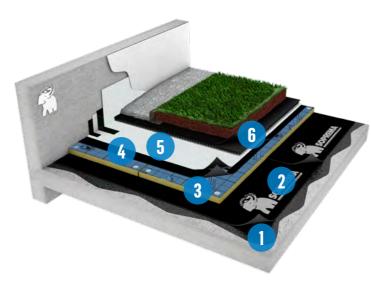

#### **OPTION 1: SBS System**

1. Adhesive: ELASTOCOL STICK

. Vapour control layer: SOPRAVAP'R

3. Insulation: SOPRA-ISO BLUE

4. Base sheet: SOPRAFIX BASE 630

5. Cap sheet: **SOPRALENE FLAM JARDIN CAP** (anti-root)

6. Drainage board: **SOPRADRAIN ECO 10** 