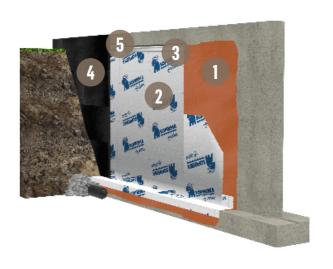

# **COLPHENE** BELOW GROUND SYSTEMS

Our COLPHENE systems are are compatible with all types of foundations, they are fully bonded to structreal concrete and are adapted to hydrostatic water head and construction methodology. hydrostatic water head and construction methodology.

- Protection/Drainage board: SOPRADRAIN ECO 10, SOPRADRAIN 10 or SOPRADRAIN 20
- 2. Adhesive for vertical: **ELASTOCOL STICK** primer
- **3.** Waterproof membrane for vertical: **COLPHENE BSW V**
- Waterproof membrane for horizontal: **COLPHENE BSW UNI NG**
- **5.** Pile cap detail for above water table: ALSAN EP M and ALSAN EP CAP

#### Double layer system:

**SOPRALENE FLAM 180** base sheet membrane

#### Membrane separation layer:

**GEOLAND PP FR** (optional, depending on the substrate)