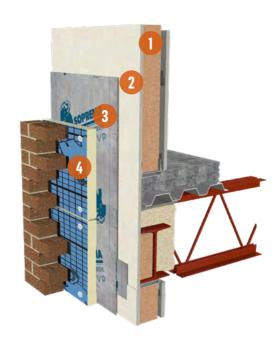

# AIR BARRIER SYSTEMS

SOPRASEAL STICK VP-S FR is a self-adhesive vapour-permeable air-barrier membrane with a tri-laminated polypropylene complex on its surface. Used in wall and roof constructions, it stands out due to its unmatched adhesive properties.

## SOPRASEAL STICK VP-S FR

#### **OPTION 1: SBS System**

1. Insulation: PAVATHERM

2. Framing

3. Air Barrier: SOPRASEAL STICK VP-S FR

4. Insulation: SOPRA-ISO mechanically fixed