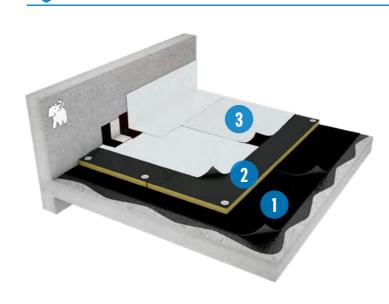

## RECOVERY SYSTEM

#### **OPTION 1: SBS System**

1. Existing failed membrane

 Recovery board: 2-1 SOPRASMART BOARD or 3-1 SOPRASMART ROCK

3. Cap sheet: SOPRALENE FLAM 180 GR