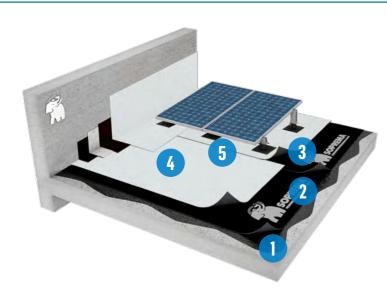

# SOLAR ROOF SYSTEM

#### **OPTION 1: SBS System**

1. Primer: ANTIROCK PRIMER

2. Base Sheet: **SOPRALENE FLAM 180** 

3. Cap Sheet: SOPRALENE FLAM 180 GR

4. Solar Support: **SOPRASOLAR FIX EVO TILT BITUMEN** 

#### **OPTION 2: APP System**

1. Primer: ANTIROCK PRIMER

2. Base Sheet: SOPRASUN PLUS 3 PLAIN

3. Cap Sheet: SOPRASUN PLUS 4.5KG MINERAL

4. Solar Support: SOPRASOLAR FIX EVO TILT BITUMEN