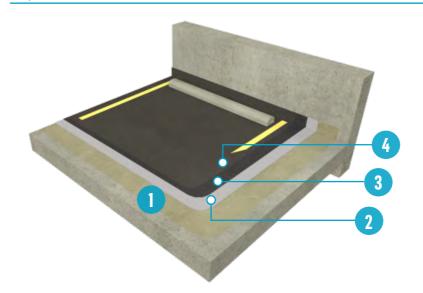

## (A) ANTIROCK BRIDGE

- 1. Primer: ANTIROCK PRIMER
- 2. Waterproofing membrane: ANTIROCK BRIDGE
- 3. Sealant: ANTIROCK SEALANT
- 4. Asphalt